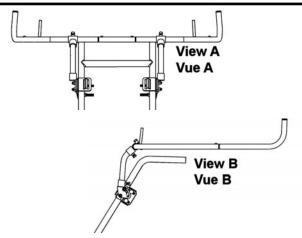

Place your assembly in the middle of the snowblower. Position it so that it is parallel with ground in both directions; front (View A) and the side (View B).

Tighten all the bolts and nuts firmly.

Place the mounting parallel with the ground