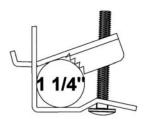

The inside and outside attaching plates were designed to accept different sizes of snowblower handles. Determine the installation that is necessary for your snowblower. Position the carriage bolts as close as possible to the handles of the snowblower.

Remove the nuts and bolts.

Place in a satisfactory and temporary position the right (item 1) and left (item 2) adjustable support assembly on the handles of the snowblower as determined previously with the nuts and bolts previously removed.