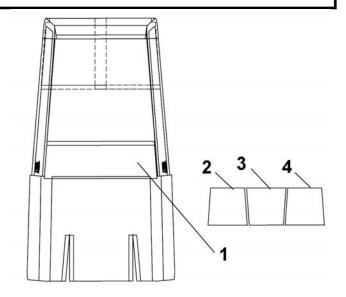

The canvas is preassembled with a removable window panel (long panel).

If the snowblower is equipped with headlights, handles or other accessories, remove the long window panel (item 1).

You can use the three panels (item 2-3 & 4) together or separately according to your needs.

NOTE: Make sure that you do not block the engine air-intake and that the emanations do not enter the cab when the canvas is tied down in place.

You can change the windows panels.