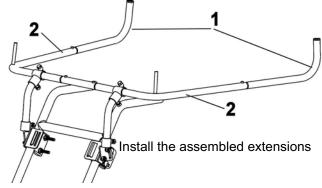

Insert the central pipe (item 1) between the pipe assemblies (items 2 & 3) as shown.

Make sure the central pipe is well inserted in the snap in buttons .

Insert the assembled extensions (item 1) in the right and left pipes assemblies (item 2) up to the pressure buttons as shown.