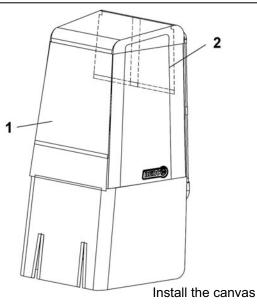

Insert the two top rods (item 1) (front & back) in the corners (item 2) as shown.

Install the canvas (item 1) on the cab assembly, make sure the back panels (item 2) are over the back top rod.

Hang the canvas and hold in place with the Velcro straps at the base of the canvas and at the back.

The canvas is preassembled with a removable window panel (long panel).

If the snowblower is equipped with headlights, handles or other accessories, remove the long window panel (item 1).

You can use the three panels (item 2-3 & 4) together or separately according to your needs.