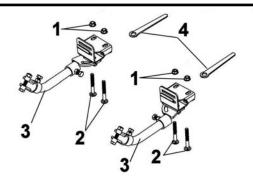

#### **INSTALLATION:**

Remove the flange nuts M8 (item 1) and the carriage bolts M8 x 65mm (item 2) from the right & left adjustable support assembly (item 3).

This will allow you to remove the 13mm tools (item 4) that you will use during the rest of the installation.

Remove the nuts and bolts.

Place in a satisfactory and temporary position the right (item 1) and left (item 2) adjustable support assembly on the handles of the snowblower as determined previously with the nuts and bolts previously removed.