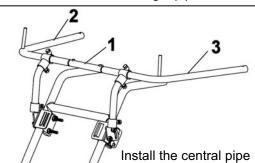

Insert the central pipe (item 1) between the pipe assemblies (items 2 & 3) as shown.

Make sure the central pipe is well inserted in the snap in buttons .

Insert the assembled extensions (item 1) in the right and left pipes assemblies (item 2) up to the pressure buttons as shown.