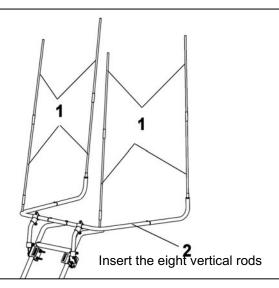

Insert the eight vertical rods (item 1) (all the same length) on the assembly (item 2) as shown.

Insert the corners A, B, C. D, (identified with a letter) on the vertical rods (item 1).

105832 K-09

Install the two lateral rods (item 1) (the two shortest ones) in the corners (item 2) as shown.