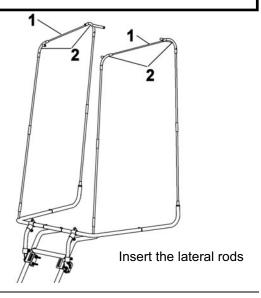

Insert the eight vertical rods (item 1) (all the same length) on the assembly (item 2) as shown.

Insert the corners A, B, C. D, (identified with a letter) on the vertical rods (item 1).

105832 K-09

Install the two lateral rods (item 1) (the two shortest ones) in the corners (item 2) as shown.