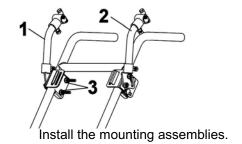

Remove the nuts and bolts.

Place in a satisfactory and temporary position the right (item 1) and left (item 2) adjustable support assembly on the handles of the snowblower as determined previously with the nuts and bolts previously removed.

Tighten the nuts lightly (item 3).

This will allow you to freely adjust the assembly in the following steps.

Insert the right pipe assembly (item1) and the left pipe assembly (item 2) in the adjustable support assemblies (item 3) as shown.