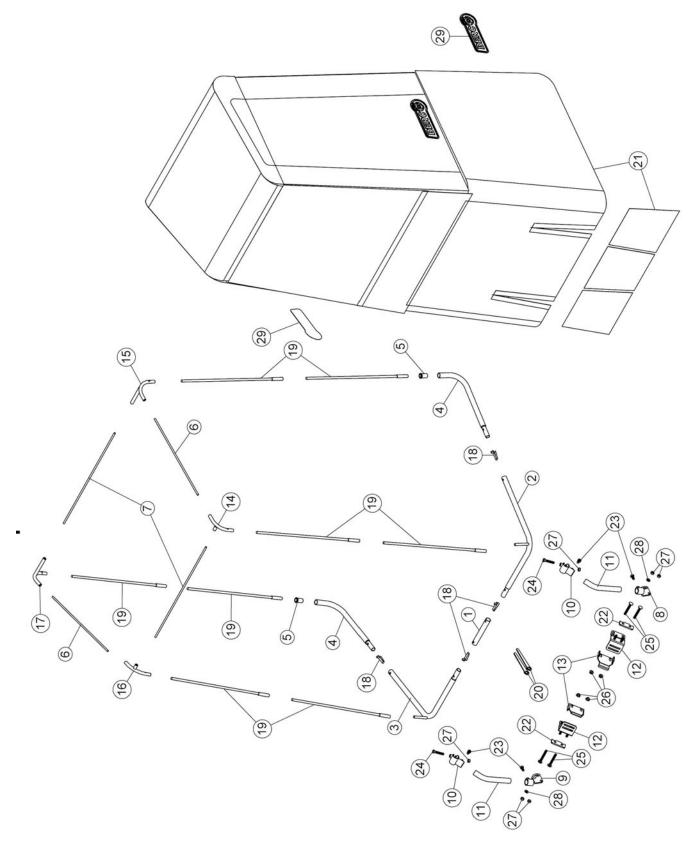

# PARTS BREAKDOWN CAB FOR WALK BEHIND SNOWBLOWER

# PARTS LIST CAB FOR WALK BEHIND SNOWBLOWER

| Ref.<br>Réf. | English description                         | Description française                         | Qty.<br>Qté. | Part #<br>Pièce # |
|--------------|---------------------------------------------|-----------------------------------------------|--------------|-------------------|
| 1            | Central pipe                                | Tube central                                  | 1            | 105450            |
| 2            | Left pipe                                   | Tube gauche                                   | 1            | 105451            |
| 3            | Right pipe                                  | Tube droit                                    | 1            | 105452            |
| 4            | Extension                                   | Extension                                     | 2            | 105453            |
| 5            | Bushing                                     | Coussinet                                     | 2            | 105454            |
| 6            | Lateral rod                                 | Tige latérale                                 | 2            | 105455            |
| 7            | Top rod                                     | Tige du haut                                  | 2            | 105456            |
| 8            | Left adjustable support                     | Support ajustable gauche                      | 1            | 105457            |
| 9            | Right adjustable support                    | Support ajustable droit                       | 1            | 105458            |
| 10           | Base adjustable support                     | Support de la base ajustable                  | 2            | 105459            |
| 11           | Link                                        | Lien                                          | 2            | 105460            |
| 12           | Outside mounting plate                      | Plaque de montage extérieure                  | 2            | 105461            |
| 13           | Inside mounting plate                       | Plaque de montage intérieure                  | 2            | 105462            |
| 14           | A corner                                    | Coin A                                        | 1            | 105463            |
| 15           | C corner                                    | Coin C                                        | 1            | 105464            |
| 16           | B corner                                    | Coin B                                        | 1            | 105465            |
| 17           | D corner                                    | Coin D                                        | 1            | 105466            |
| 18           | Snap Button                                 | Bouton pression                               | 4            | 105467            |
| 19           | Vertical rod                                | Tige verticale                                | 8            | 105468            |
| 20           | Key 13 mm                                   | Clé 13 mm                                     | 2            | 105469            |
| 21           | Canvas assembly with Berco decal            | Toile assemblée avec décalque Berco           | 1            | 105827            |
| 22           | Shim                                        | Cale                                          | 2            | 105471            |
| 23           | Hex. bolt M8 x 1.25 x 16                    | Boulon hex. M8 x 1.25 x16                     | 4            | O/L               |
| 24           | Hex. bolt M8 X 1.25 X 45                    | Boulon hex. M8 X 1.25 X 45                    | 2            | O/L               |
| 25           | Carriage bolt Fully Threaded M8 x 1.25 x 65 | Boulon carros. fileté p. long. M8 x 1.25 x 65 | 4            | O/L               |
| 26           | Flange nut M8 x 1.25                        | Écrou à bride M8 x 1.25                       | 4            | O/L               |
| 27           | Nylon insert lock nut M8 x 1.25             | Écrou à garniture de nylon M8 x 1.25          | 6            | O/L               |
| 28           | Flat washer M8                              | Rondelle plate M8                             | 2            | O/L               |
| 29           | Reflective Berco decal                      | Décalque Berco réfléchissant                  | 2            | 105369            |