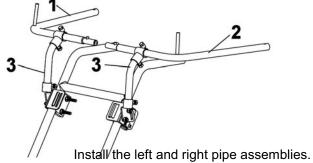

Tighten the nuts lightly (item 3).

This will allow you to freely adjust the assembly in the following steps.

Insert the right pipe assembly (item1) and the left pipe assembly (item 2) in the adjustable support assemblies (item 3) as shown.

Insert the central pipe (item 1) between the pipe assemblies (items 2 & 3) as shown.

Make sure the central pipe is well inserted in the snap in buttons .

Insert the assembled extensions (item 1) in the right and left pipes assemblies (item 2) up to the pressure buttons as shown.