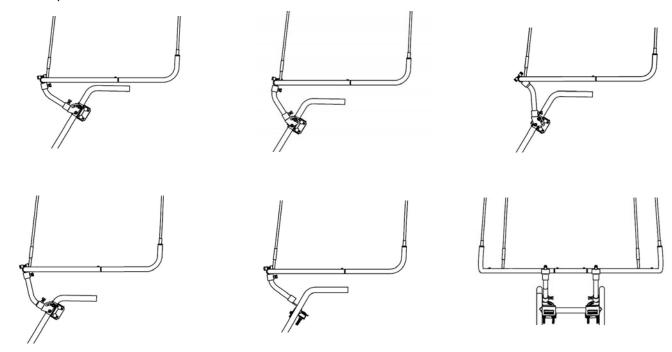

#### PRE INSTALLATION:

**NOTE**: Some standard pre assembly has been done (the most commonly used) to facilitate installation. Refer to the parts breakdown for identification.

Determine the location of the left and right adjustable support assemblies that will adapt the best on your snowblower. Several possibilities are offered, they are not all illustrated.

About twelve positions are possible and are adjustable in different ways. The link can be inverted which will allow even more positions.

The right & left adjustable supports can be moved from one side to the other, the inside and outside attaching plates can be inverted on either the vertical and horizontal handles, which will give a greater quantity of positions.

The inside and outside attaching plates were designed to accept different sizes of snowblower handles. Determine the installation that is necessary for your snowblower. Position the carriage bolts as close as possible to the handles of the snowblower.

Remove the nuts and bolts.

Place in a satisfactory and temporary position the right (item 1) and left (item 2) adjustable support assembly on the handles of the snowblower as determined previously with the nuts and bolts previously removed.

Tighten the nuts lightly (item 3).

This will allow you to freely adjust the assembly in the following steps.

Insert the right pipe assembly (item1) and the left pipe assembly (item 2) in the adjustable support assemblies (item 3) as shown.