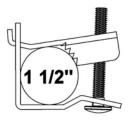

The inside and outside attaching plates were designed to accept different sizes of snowblower handles. Determine the installation that is necessary for your snowblower. Position the carriage bolts as close as possible to the handles of the snowblower.

Remove the nuts and bolts.

Place in a satisfactory and temporary position the right (item 1) and left (item 2) adjustable support assembly on the handles of the snowblower as determined previously with the nuts and bolts previously removed.