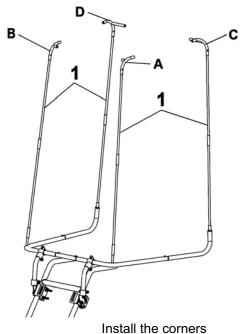

Insert the eight vertical rods (item 1) (all the same length) on the assembly (item 2) as shown.

Insert the corners A, B, C. D, (identified with a letter) on the vertical rods (item 1).

105832 K-09

Install the two lateral rods (item 1) (the two shortest ones) in the corners (item 2) as shown.