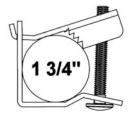

The inside and outside attaching plates were designed to accept different sizes of snowblower handles. Determine the installation that is necessary for your snowblower. Position the carriage bolts as close as possible to the handles of the snowblower.

Remove the nuts and bolts.

Place in a satisfactory and temporary position the right (item 1) and left (item 2) adjustable support assembly on the handles of the snowblower as determined previously with the nuts and bolts previously removed.