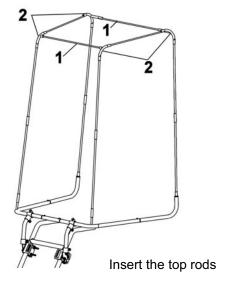

Insert the two top rods (item 1) (front & back) in the corners (item 2) as shown.

Install the canvas (item 1) on the cab assembly, make sure the back panels (item 2) are over the back top rod.

Hang the canvas and hold in place with the Velcro straps at the base of the canvas and at the back.