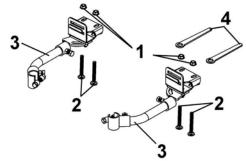

#### **INSTALLATION:**

Remove the flange nuts M8 (item 1) and the carriage bolts M8 x 65mm (item 2) from the right and left adjustable support assemblies (item 3).

This will allow you to remove the 13mm tools (item 4) that you will use during the rest of the installation.

Remove the nuts and bolts.

Place in a satisfactory and temporary position the right (item 1) and left (item 2) adjustable support assembly on the handles of the snowblower as determined previously with the nuts and bolts previously removed.