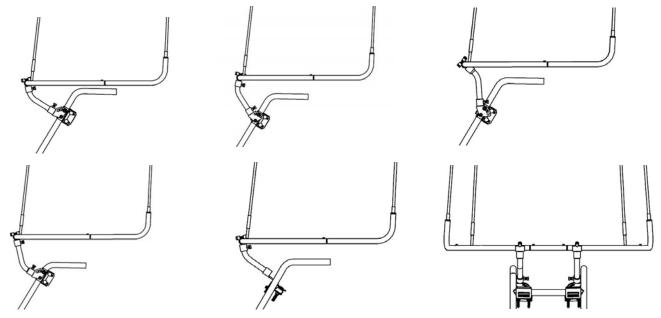

Please follow the instructions that are in the hardware bag. Refer to the parts breakdown for identification of the parts.

Determine the location of the left and right adjustable support assemblies that will adapt the best on your snowblower. Several possibilities are offered, they are not all illustrated.

About twelve positions are possible and are adjustable in different ways. The link can be inverted which will allow even more positions.

The right & left adjustable supports can be moved from one side to the other, the inside and outside attaching plates can be inverted on either the vertical and horizontal handles, which will give a greater quantity of positions.

The inside and outside attaching plates were designed to accept different sizes of snowblower handles. Determine the installation that is necessary for your snowblower. Position the carriage bolts as close as possible to the handles of the snowblower.

#### **INSTALLATION:**

Remove the flange nuts M8 (item 1) and the carriage bolts M8 x 65mm (item 2) from the right and left adjustable support assemblies (item 3).

This will allow you to remove the 13mm tools (item 4) that you will use during the rest of the installation.

Remove the nuts and bolts.

Place in a satisfactory and temporary position the right (item 1) and left (item 2) adjustable support assembly on the handles of the snowblower as determined previously with the nuts and bolts previously removed.

Tighten the nuts lightly (item 3).

This will allow you to freely adjust the assembly in the following steps.

Install the adjustable support assemblies.

Insert the right pipe assembly (item1) and the left pipe assembly (item 2) in the adjustable support assemblies (item 3) as shown.