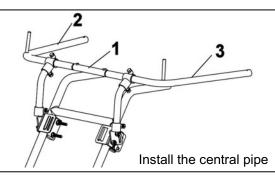

Install the left and right pipe assemblies.

Insert the central pipe (item 1) between the pipe assemblies (items 2 & 3) as shown.

Make sure the central pipe is well inserted in the snap in buttons .

Insert the assembled extensions (item 1) in the right and left pipe assemblies (item 2) up to the pressure buttons as shown.