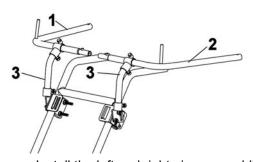

Install the left and right pipe assemblies.

Insert the central pipe (item 1) between the pipe assemblies (items 2 & 3) as shown.

Make sure the central pipe is well inserted in the snap in buttons .

Insert the assembled extensions (item 1) in the right and left pipe assemblies (item 2) up to the pressure buttons as shown.