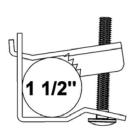

The inside and outside attaching plates were designed to accept different sizes of snowblower handles. Determine the installation that is necessary for your snowblower. Position the carriage bolts as close as possible to the handles of the snowblower.

#### **INSTALLATION:**

Remove the flange nuts M8 (item 1) and the carriage bolts M8 x 65mm (item 2) from the right and left adjustable support assemblies (item 3).

This will allow you to remove the 13mm tools (item 4) that you will use during the rest of the installation.