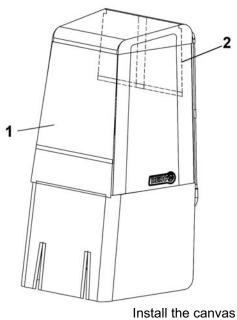

Install the canvas (item 1) on the cab assembly, make sure the back panels (item 2) are over the back top rod.

Hang the canvas and hold in place with the Velcro straps at the base of the canvas and at the back.

The canvas is preassembled with a removable window panel (long panel).

If the snowblower is equipped with headlights, handles or other accessories, remove the long window panel (item 1) from the window.