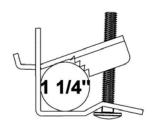

The inside and outside attaching plates were designed to accept different sizes of snowblower handles. Determine the installation that is necessary for your snowblower. Position the carriage bolts as close as possible to the handles of the snowblower.

#### **INSTALLATION:**

Remove the flange nuts M8 (item 1) and the carriage bolts M8 x 65mm (item 2) from the right and left adjustable support assemblies (item 3).

This will allow you to remove the 13mm tools (item 4) that you will use during the rest of the installation.