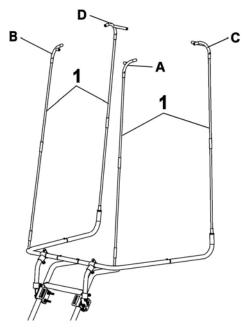

Insert the eight vertical rods (item 1) (all the same length) on the assembly (item 2) as shown.

Insert the corners A, B, C. D, (identified with a letter) on the vertical rods (item 1).

Install the corners