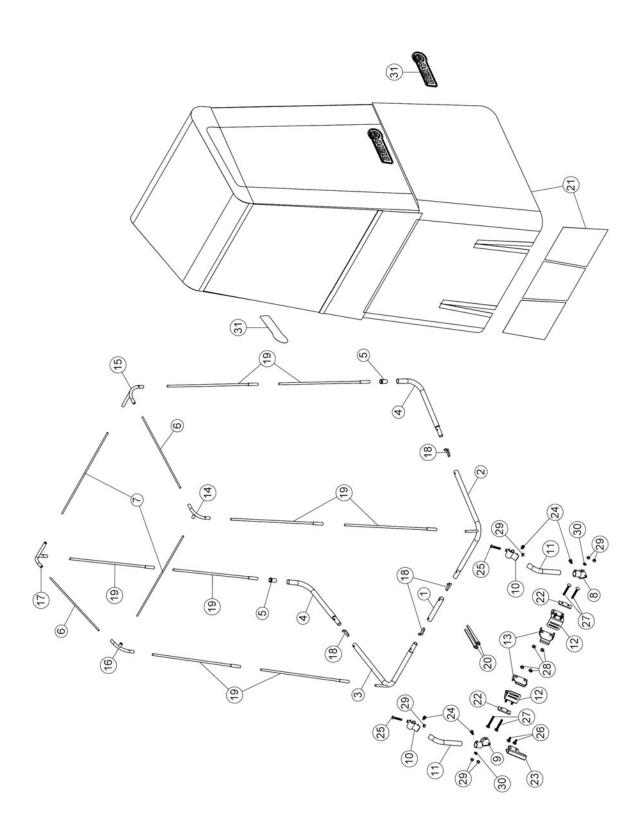

#### **INSTALLATION:**

Remove the flange nuts M8 (item 1) and the carriage bolts M8 x 65mm (item 2) from the right and left adjustable support assemblies (item 3).

This will allow you to remove the 13mm tools (item 4) that you will use during the rest of the installation.

Remove the nuts and bolts.

Place in a satisfactory and temporary position the right (item 1) and left (item 2) adjustable support assembly on the handles of the snowblower as determined previously with the nuts and bolts previously removed.

Tighten the nuts lightly (item 3).

This will allow you to freely adjust the assembly in the following steps.

Install the adjustable support assemblies.

Insert the right pipe assembly (item1) and the left pipe assembly (item 2) in the adjustable support assemblies (item 3) as shown.

Install the left and right pipe assemblies.

Insert the central pipe (item 1) between the pipe assemblies (items 2 & 3) as shown.

Make sure the central pipe is well inserted in the snap in buttons .

Insert the assembled extensions (item 1) in the right and left pipe assemblies (item 2) up to the pressure buttons as shown.

Place your assembly in the middle of the snowblower. Position it so that it is parallel with ground in both directions; front (View A) and the side (View B).

Tighten all the bolts and nuts firmly.

Place the mounting parallel with the ground

Insert the eight vertical rods (item 1) (all the same length) on the assembly (item 2) as shown.

Insert the corners A, B, C. D, (identified with a letter) on the vertical rods (item 1).

Install the corners

Install the two lateral rods (item 1) (the two shortest ones) in the corners (item 2) as shown.

Install the front & back top rods (item 1) (in the corners (item 2) as shown.

Install the front and back rods

## PARTS LIST CAB FOR WALK BEHIND SNOWBLOWER

| Ref.<br>Réf. | English description                         | Description française                         | Qty.<br>Qté. | Part #<br>Pièce # |
|--------------|---------------------------------------------|-----------------------------------------------|--------------|-------------------|
| 1            | Central pipe                                | Tube central                                  | 1            | 105450            |
| 2            | Left pipe                                   | Tube gauche                                   | 1            | 105451            |
| 3            | Right pipe                                  | Tube droit                                    | 1            | 105452            |
| 4            | Extension                                   | Extension                                     | 2            | 105453            |
| 5            | Bushing                                     | Coussinet                                     | 2            | 105454            |
| 6            | Lateral rod                                 | Tige latérale                                 | 2            | 105455            |
| 7            | Top rod                                     | Tige du haut                                  | 2            | 105456            |
| 8            | Left adjustable support                     | Support ajustable gauche                      | 1            | 105457            |
| 9            | Right adjustable support                    | Support ajustable droit                       | 1            | 105458            |
| 10           | Base adjustable support                     | Support de la base ajustable                  | 2            | 105459            |
| 11           | Link                                        | Lien                                          | 2            | 105460            |
| 12           | Outside mounting plate                      | Plaque de montage extérieure                  | 2            | 105461            |
| 13           | Inside mounting plate                       | Plaque de montage intérieure                  | 2            | 105462            |
| 14           | A corner                                    | Coin A                                        | 1            | 105463            |
| 15           | C corner                                    | Coin C                                        | 1            | 105464            |
| 16           | B corner                                    | Coin B                                        | 1            | 105465            |
| 17           | D corner                                    | Coin D                                        | 1            | 105466            |
| 18           | Snap Button                                 | Bouton pression                               | 4            | 105467            |
| 19           | Vertical rod                                | Tige verticale                                | 8            | 105468            |
| 20           | Key 13 mm                                   | Clé 13 mm                                     | 2            | 105469            |
| 21           | Canvas assembly with Berco decal            | Toile assemblée avec décalque Berco           | 1            | 105827            |
| 22           | Shim                                        | Cale                                          | 2            | 105471            |
| 23           | Spacer                                      | Espaceur                                      | 1            | 106080            |
| 24           | Hex. bolt M8 x 1.25 x 16                    | Boulon hex. M8 x 1.25 x16                     | 4            | O/L               |
| 25           | Hex. bolt M8 X 1.25 X 45                    | Boulon hex. M8 X 1.25 X 45                    | 2            | O/L               |
| 26           | Carriage bolt M8 x 1.25 x 20                | Boulon à carrosserie M8 x 1.25 x 20           | 2            | O/L               |
| 27           | Carriage bolt Fully Threaded M8 x 1.25 x 65 | Boulon carros. fileté p. long. M8 x 1.25 x 65 | 4            | O/L               |
| 28           | Flange nut M8 x 1.25                        | Écrou à bride M8 x 1.25                       | 4            | O/L               |
| 29           | Nylon insert lock nut M8 x 1.25             | Écrou à garniture de nylon M8 x 1.25          | 6            | O/L               |
| 30           | Flat washer M8                              | Rondelle plate M8                             | 2            | O/L               |
| 31           | Reflective Berco decal                      | Décalque Berco réfléchissant                  | 2            | 105369            |