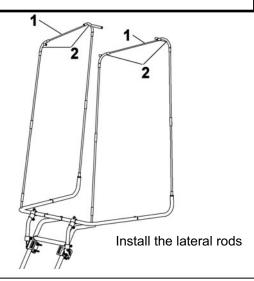

Install the two lateral rods (item 1) (the two shortest ones) in the corners (item 2) as shown.

Install the front & back top rods (item 1) (in the corners (item 2) as shown.

Install the front and back rods