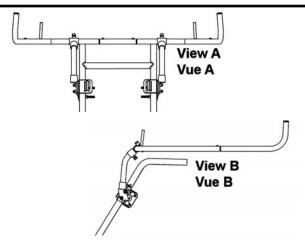

Place your assembly in the middle of the snowblower. Position it so that it is parallel with ground in both directions; front (View A) and the side (View B).

Tighten all the bolts and nuts firmly.

Place the mounting parallel with the ground