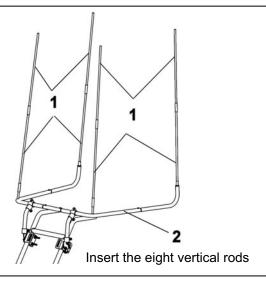

Insert the eight vertical rods (item 1) (all the same length) on the assembly (item 2) as shown.

Insert the corners A, B, C. D, (identified with a letter) on the vertical rods (item 1).

Install the corners