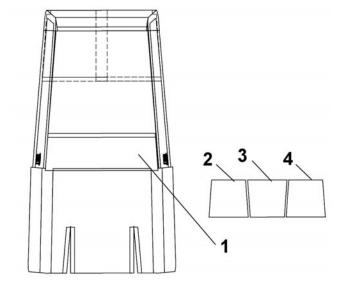

Install the canvas (item 1) on the cab assembly, make sure the back panels (item 2) are over the back top rod.

Hang the canvas and hold in place with the Velcro straps at the base of the canvas and at the back.

The canvas is preassembled with a removable window panel (long panel).

If the snowblower is equipped with headlights, handles or other accessories, remove the long window panel (item 1) from the window.

You can use the three panels (items 2,3 & 4) according to your needs.

NOTE: Make sure that you do not block the engine air-intake and that the emanations do not enter the cab when the canvas is tied down in place.

You can change the windows panels.