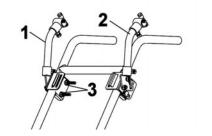

Tighten the nuts lightly (item 3).

This will allow you to freely adjust the assembly in the following steps.

Install the adjustable support assemblies.

Insert the right pipe assembly (item1) and the left pipe assembly (item 2) in the adjustable support assemblies (item 3) as shown.