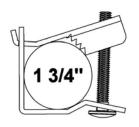

The inside and outside attaching plates were designed to accept different sizes of snowblower handles. Determine the installation that is necessary for your snowblower. Position the carriage bolts as close as possible to the handles of the snowblower.

#### **INSTALLATION:**

Remove the flange nuts M8 (item 1) and the carriage bolts M8 x 65mm (item 2) from the right and left adjustable support assemblies (item 3).

This will allow you to remove the 13mm tools (item 4) that you will use during the rest of the installation.