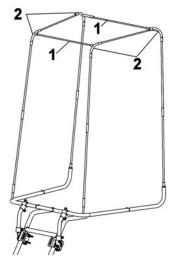

Install the two lateral rods (item 1) (the two shortest ones) in the corners (item 2) as shown.

Install the front & back top rods (item 1) (in the corners (item 2) as shown.

Install the front and back rods