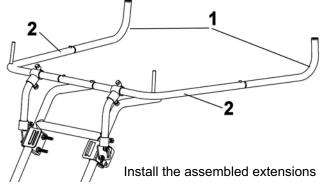

Install the left and right pipe assemblies.

Insert the central pipe (item 1) between the pipe assemblies (items 2 & 3) as shown.

Make sure the central pipe is well inserted in the snap in buttons .

Insert the assembled extensions (item 1) in the right and left pipe assemblies (item 2) up to the pressure buttons as shown.