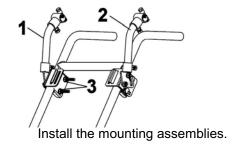

Remove the nuts and bolts.

Place in a satisfactory and temporary position the right (item 1) and left (item 2) adjustable support assembly on the handles of the snowblower as determined previously with the nuts and bolts previously removed.

Tighten the nuts lightly (item 3).

This will allow you to freely adjust the assembly in the following steps.

Insert the right pipe assembly (item1) and the left pipe assembly (item 2) in the adjustable support assemblies (item 3) as shown.