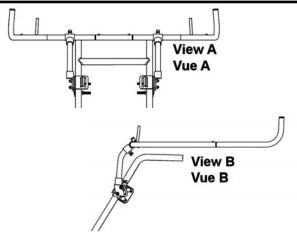

105530

Place your assembly in the middle of the snowblower. Position it so that it is parallel with ground in both directions; front (View A) and the side (View B).

Tighten all the bolts and nuts firmly.