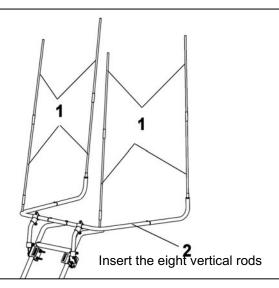

Place the mounting parallel with the ground

Insert the eight vertical rods (item 1) (all the same length) on the assembly (item 2) as shown.

Insert the corners A, B, C. D, (identified with a letter) on the vertical rods (item 1).