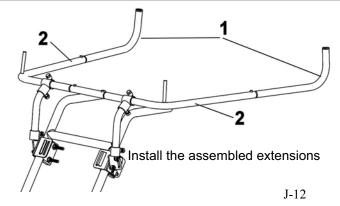

Insert the central pipe (item 1) between the pipe assemblies (items  $2\ \&\ 3$ ) as shown.

Make sure the central pipe is well inserted in the snap in buttons .

Insert the assembled extensions (item 1) in the right and left pipes assemblies (item 2) up to the pressure buttons as shown.