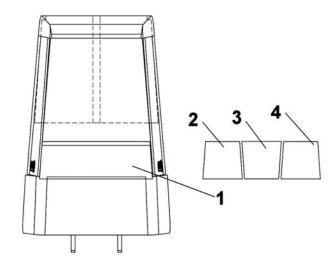

Hang the canvas and hold in place with the Velcro straps at the base of the canvas and at the back.

105530

The canvas is preassembled with a removable window panel (long panel).

If the snowblower is equipped with headlights, handles or other accessories, remove the long window panel (item 1).

You can use the three panels (item 2-3 & 4) together or separately according to your needs.

You can change the windows panels.