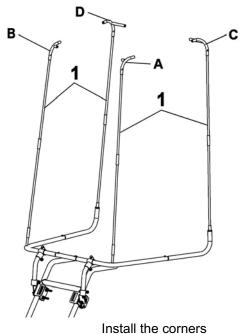

Place the mounting parallel with the ground

Insert the eight vertical rods (item 1) (all the same length) on the assembly (item 2) as shown.

Insert the corners A, B, C. D, (identified with a letter) on the vertical rods (item 1).