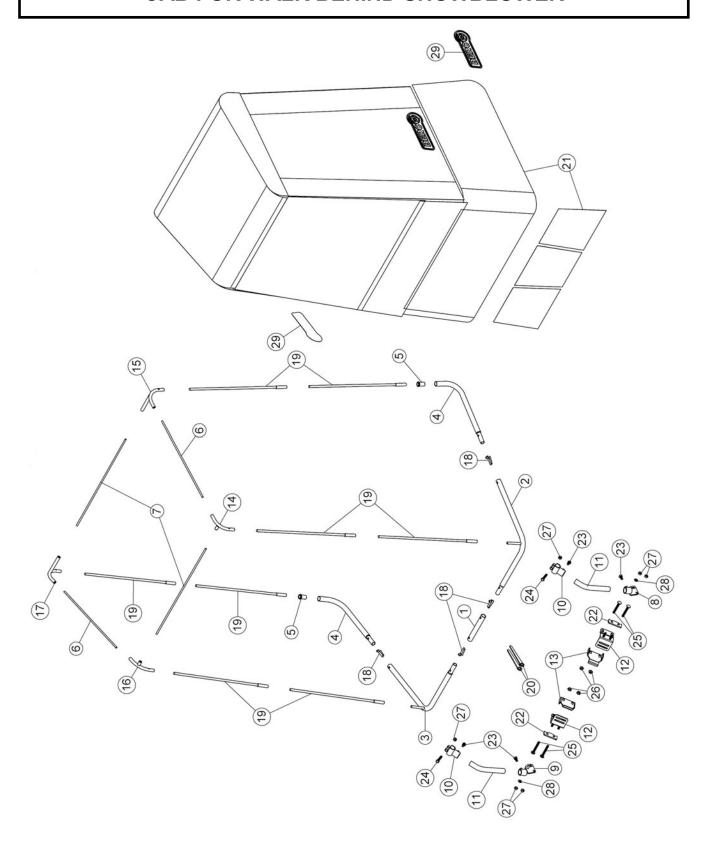

# PARTS BREAKDOWN CAB FOR WALK BEHIND SNOWBLOWER

## PARTS LIST CAB FOR WALK BEHIND SNOWBLOWER

| Ref.<br>Réf. | English description                         | Description française                         | Qty.<br>Qté. | Part #<br>Pièce # |
|--------------|---------------------------------------------|-----------------------------------------------|--------------|-------------------|
| 1            | Central pipe                                | Tube central                                  | 1            | 105450            |
| 2            | Left pipe                                   | Tube gauche                                   | 1            | 105451            |
| 3            | Right pipe                                  | Tube droit                                    | 1            | 105452            |
| 4            | Extension                                   | Extension                                     | 2            | 105453            |
| 5            | Bushing                                     | Coussinet                                     | 2            | 105454            |
| 6            | Lateral rod                                 | Tige latérale                                 | 2            | 105455            |
| 7            | Top rod                                     | Tige du haut                                  | 2            | 105456            |
| 8            | Left adjustable support                     | Support ajustable gauche                      | 1            | 105457            |
| 9            | Right adjustable support                    | Support ajustable droit                       | 1            | 105458            |
| 10           | Base adjustable support                     | Support de la base ajustable                  | 2            | 105459            |
| 11           | Link                                        | Lien                                          | 2            | 105460            |
| 12           | Outside mounting plate                      | Plaque de montage extérieure                  | 2            | 105461            |
| 13           | Inside mounting plate                       | Plaque de montage intérieure                  | 2            | 105462            |
| 14           | A corner                                    | Coin A                                        | 1            | 105463            |
| 15           | C corner                                    | Coin C                                        | 1            | 105464            |
| 16           | B corner                                    | Coin B                                        | 1            | 105465            |
| 17           | D corner                                    | Coin D                                        | 1            | 105466            |
| 18           | Snap button                                 | Bouton pression                               | 4            | 105467            |
| 19           | Vertical rod                                | Tige verticale                                | 8            | 105468            |
| 20           | Key 13 mm                                   | Clé 13 mm                                     | 2            | 105469            |
| 21           | Canvas assembly                             | Toile assemblée                               | 1            | 105470            |
| 22           | Shim                                        | Cale                                          | 2            | 105471            |
| 23           | Hex. bolt M8 x 1.25 x 16                    | Boulon hex. M8 x 1.25 x16                     | 4            | O/L               |
| 24           | Hex. bolt M8 X 1.25 X 45                    | Boulon hex. M8 X 1.25 X 45                    | 2            | O/L               |
| 25           | Carriage bolt fully threaded M8 x 1.25 x 65 | Boulon carros. fileté p. long. M8 x 1.25 x 65 | 4            | O/L               |
| 26           | Flange nut M8 x 1.25                        | Écrou à bride M8 x 1.25                       | 4            | O/L               |
| 27           | Nylon insert lock nut M8 x 1.25             | Écrou à garniture de nylon M8 x 1.25          | 6            | O/L               |
| 28           | Flat washer M8                              | Rondelle plate M8                             | 2            | O/L               |
| 29           | Reflective Berco decal                      | Décalque Berco réfléchissant                  | 2            | 105369            |