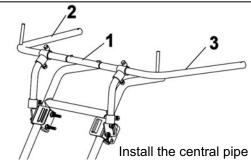

Insert the central pipe (item 1) between the pipe assemblies (items  $2\ \&\ 3$ ) as shown.

Make sure the central pipe is well inserted in the snap in buttons .

Insert the assembled extensions (item 1) in the right and left pipes assemblies (item 2) up to the pressure buttons as shown.