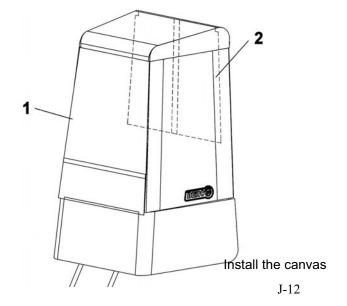

Install the two lateral rods (item 1) (the two shortest ones) in the corners (item 2) as shown.

Insert the two top rods (item 1) (front & back) in the corners (item 2) as shown.

Install the canvas (item 1) on the cab assembly, make sure the back panels (item 2) are over the back top rod.

Hang the canvas and hold in place with the Velcro straps at the base of the canvas and at the back.

105530

The canvas is preassembled with a removable window panel (long panel).

If the snowblower is equipped with headlights, handles or other accessories, remove the long window panel (item 1).