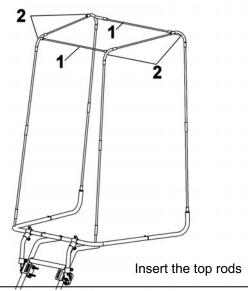

Install the two lateral rods (item 1) (the two shortest ones) in the corners (item 2) as shown.

Insert the two top rods (item 1) (front & back) in the corners (item 2) as shown.

Install the canvas (item 1) on the cab assembly, make sure the back panels (item 2) are over the back top rod.