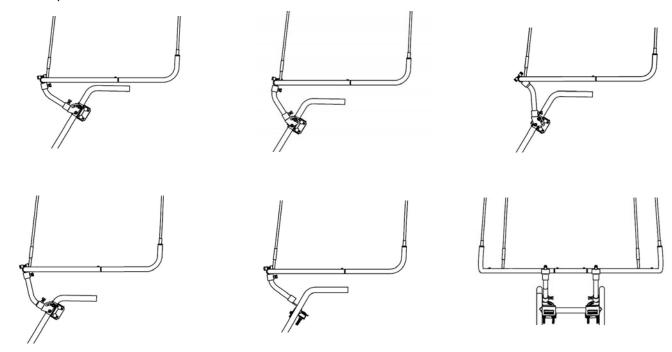

The inside and outside attaching plates were designed to accept different sizes of snowblower handles. Determine the installation that is necessary for your snowblower. Position the carriage bolts as close as possible to the handles of the snowblower.

#### **INSTALLATION:**

Remove the flange nuts M8 (item 1) and the carriage bolts M8 x 65mm (item 2) from the right & left adjustable support assembly (item 3).

This will allow you to remove the 13mm tools (item 4) that you will use during the rest of the installation.

Remove the nuts and bolts.

Place in a satisfactory and temporary position the right (item 1) and left (item 2) adjustable support assembly on the handles of the snowblower as determined previously with the nuts and bolts previously removed.

Tighten the nuts lightly (item 3).

This will allow you to freely adjust the assembly in the following steps.

Insert the right pipe assembly (item1) and the left pipe assembly (item 2) in the adjustable support assemblies (item 3) as shown.