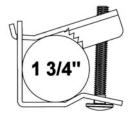

The inside and outside attaching plates were designed to accept different sizes of snowblower handles. Determine the installation that is necessary for your snowblower. Position the carriage bolts as close as possible to the handles of the snowblower.

#### **INSTALLATION:**

Remove the flange nuts M8 (item 1) and the carriage bolts M8 x 65mm (item 2) from the right & left adjustable support assembly (item 3).

This will allow you to remove the 13mm tools (item 4) that you will use during the rest of the installation.

Remove the nuts and bolts.

Place in a satisfactory and temporary position the right (item 1) and left (item 2) adjustable support assembly on the handles of the snowblower as determined previously with the nuts and bolts previously removed.

Tighten the nuts lightly (item 3).

This will allow you to freely adjust the assembly in the following steps.

Insert the right pipe assembly (item1) and the left pipe assembly (item 2) in the adjustable support assemblies (item 3) as shown.