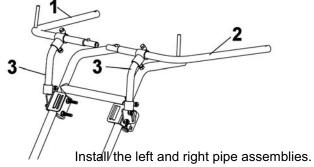

Tighten the nuts lightly (item 3).

This will allow you to freely adjust the assembly in the following steps.

Insert the right pipe assembly (item1) and the left pipe assembly (item 2) in the adjustable support assemblies (item 3) as shown.

Insert the central pipe (item 1) between the pipe assemblies (items  $2\ \&\ 3$ ) as shown.

Make sure the central pipe is well inserted in the snap in buttons .

Insert the assembled extensions (item 1) in the right and left pipes assemblies (item 2) up to the pressure buttons as shown.