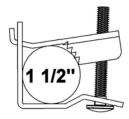

The inside and outside attaching plates were designed to accept different sizes of snowblower handles. Determine the installation that is necessary for your snowblower. Position the carriage bolts as close as possible to the handles of the snowblower.

#### **INSTALLATION:**

Remove the flange nuts M8 (item 1) and the carriage bolts M8 x 65mm (item 2) from the right & left adjustable support assembly (item 3).

This will allow you to remove the 13mm tools (item 4) that you will use during the rest of the installation.

Remove the nuts and bolts.

Place in a satisfactory and temporary position the right (item 1) and left (item 2) adjustable support assembly on the handles of the snowblower as determined previously with the nuts and bolts previously removed.

Tighten the nuts lightly (item 3).

This will allow you to freely adjust the assembly in the following steps.

Insert the right pipe assembly (item1) and the left pipe assembly (item 2) in the adjustable support assemblies (item 3) as shown.