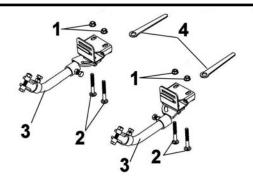

#### **INSTALLATION:**

Remove the flange nuts M8 (item 1) and the carriage bolts M8 x 65mm (item 2) from the right & left adjustable support assembly (item 3).

This will allow you to remove the 13mm tools (item 4) that you will use during the rest of the installation.

Remove the nuts and bolts.

Place in a satisfactory and temporary position the right (item 1) and left (item 2) adjustable support assembly on the handles of the snowblower as determined previously with the nuts and bolts previously removed.