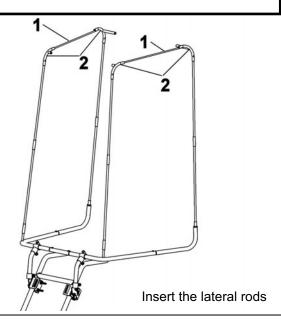

Install the two lateral rods (item 1) (the two shortest ones) in the corners (item 2) as shown.

Insert the two top rods (item 1) (front & back) in the corners (item 2) as shown.

Install the canvas (item 1) on the cab assembly, make sure the back panels (item 2) are over the back top rod.